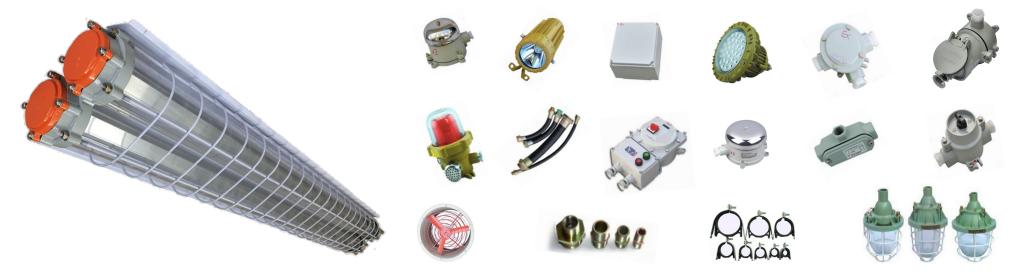

## EXPLOSION PROOF LIGHTING

## Model: SFT8-EX / SFT5-EX

| of Lon IoAnon.              |                                        |   |
|-----------------------------|----------------------------------------|---|
| Input Voltage               | : 230VAC, 50 / 60Hz                    |   |
| Lamp                        | : T5 / T8 Fluorescent Tube or LED Tube | ) |
| Fitting Body                | : Aluminum Alloy Die Casting           |   |
| Glass Cover                 | : Tempered Glass                       |   |
| Corrosion Proof             | : W,WF1                                |   |
| Cable entries               | : Ф8 /10                               | / |
| <b>Degree of Protection</b> | : IP54 / IP65                          | 1 |
| Ex-Mark                     | : Ex d IIB T5                          | 4 |
|                             |                                        |   |

## Application:

Widely used in the fields of oil exploitation, chemical industry, spaceflight, war industry ect, hazardous areas. zone1&2 IIA, IIB...

Note: Due to continuous development and improvement, our company reserve the right to change specification without notice