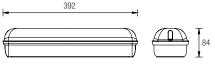

# CLASSIC

SMT LED Non-maintained emergency light Indoor, outdoor, corrosion resistant weatherproof emergency light

Dimension: mm NTS High Tech L.E.D from **NICHIA** (made in Japan)

Surface Mount Compact Emergency Luminaire

Mounting Wall or ceiling Cable entry Ø20mm K/O hole Weight : 1.0kg (gross)

Compliance SS563: Part 1 & 2, SS 263: Part 2

Warranty 1 year