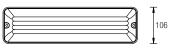

# CLASSIC

SMT LED Non-maintained emergency light Indoor, outdoor, corrosion resistant weatherproof emergency light

Dimension: mm NTS High Tech L.E.D from **NICHIA** (made in Japan)

Surface Mount Compact Emergency Luminaire

Mounting Wall or ceiling Cable entry Ø20mm K/O hole Weight : 1.0kg (gross)

Compliance SS563: Part 1 & 2, SS 263: Part 2

Warranty 1 year