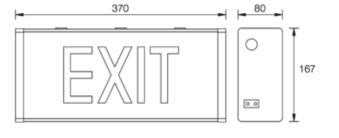

**Benefits:** High durability No replace bulb Easy Installation Maintenance Free Power saving 90%

Dimension: mm NTS

**ENVIRONMENTALLY FRIENDLY** 

Note: Due to continuous development and improvement, our company reserve the right to change specification without notice