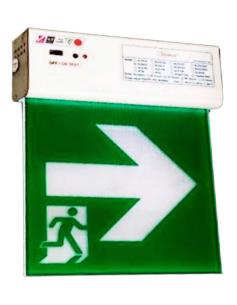

## **EXIT EMERGENCY LIGHT**

Model: SLES-K

**SPECIFICATION: Input Voltage:** 220V+/-10%, 50/60Hz **Mode of Operation:** Combined maintained Lamp: SMD LED Over discharge and over charge protection **Safety Feature: Rated Duration:** 2 / 3 hours Power Consumption: 1W / 3W **Mounting:** Wall, Ceiling & Recessed **Battery Type:** Ni-Cd **Unit Dimension:** H260XW210XD30(mm) Medium Type H210XW170XD30(mm) Small Type

1 year

Warranty:

Plate size 150mm X 150mm or 200mm X 200mm

High durability No replace bulb Easy Installation Maintenance Free Power saving 90%

**Benefits:** 

ENVIRONMENTALLY FRIENDLY

Model: SLES-K

Model: SLES-S