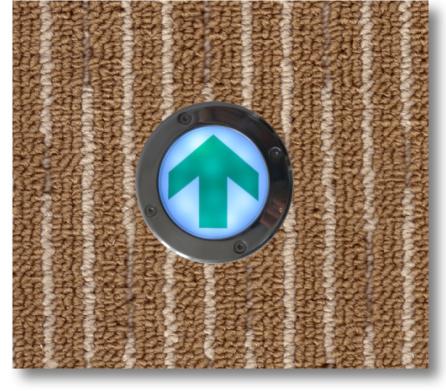

## STARSLITE EMERGENCY EXIT LIGHT

Model: SLES-U

**SPECIFICATION:** 

**Input Voltage:** 220VAC+/-10%, 50/60Hz

**Mode of Operation:** Combined maintained

Lamp: Mega bright LED

Safety Feature: Over discharge and over charge protection

**Rated Duration:** 3 hours **Power Consumption:** 1.9W

Fitting Construction: Tempered glass, Stainless steel frame

Mounting: Under Ground

Product Dimension: Φ120

<u>Benefits:</u>

IP 65 Water proof

Battery Type: High temperature Ni-Cd High durability

## underground **EXIT SIGN**