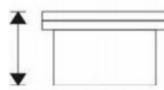

**Rated Duration:** 3 hours **Power Consumption:** 1.9W

Fitting Construction: Tempered glass, Stainless steel frame

Mounting: Under Ground

Product Dimension: Φ120

<u>Benefits:</u>

IP 65 Water proof

Battery Type: High temperature Ni-Cd High durability

Warranty: 1 year AC/DC Operated

Easy Installation

Maintenance Free
Power saving 90%

120mm

75mm

90mm