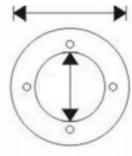

**Rated Duration:** 3 hours **Power Consumption:** 1.9W

Fitting Construction: Tempered glass, Stainless steel frame

Mounting: Under Ground

Product Dimension: Φ120

<u>Benefits:</u>

IP 65 Water proof

Battery Type: High temperature Ni-Cd High durability

Warranty: 1 year AC/DC Operated

Easy Installation

Maintenance Free
Power saving 90%

120mm

75mm

90mm