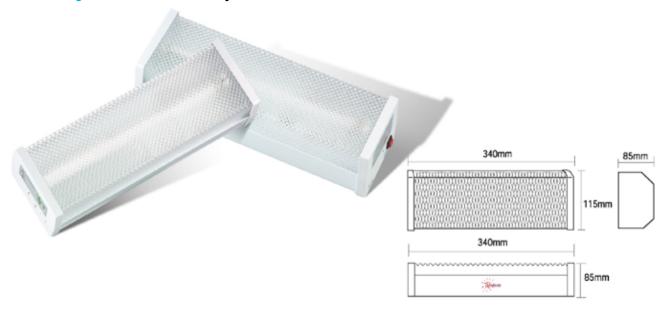

# STARSLITE BOX-UP L.E.D EMERGENCY LIGHT

Model: SLE-B

#### **SPECIFICATION:**

Input Voltage: 220V+/-10%, 50/60Hz

Mode of Operation: Combined maintained & Non maintained

Lamp: 18 Mega bright SMD LED

Safety Feature: Over discharge and over charge protection

Rated Duration: 2/3 hours

**Power Consumption: 1.8VA** 

Test Facility: Micro switch for test

Battery Type: NI-Cd

Compliance: MS619, IEC598-2-22

Warranty: 1 year