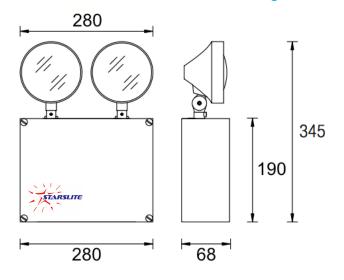

# WEATHER PROOF EMERGENCY

## FLOOD LIGHT

Model: SLE-WP

### **SPECIFICATION:**

Input Voltage: 220V+/-10%, 50 / 60Hz

**Mode of Operation:** Non-maintained

Lamp: 2 X 22W SMD LED / 2 X 3W Hi-Power LED

Rated Duration: 2 or 3 hours

**Power Consumption:** 5.9VA

Battery Type: Ni-Cd / SLA