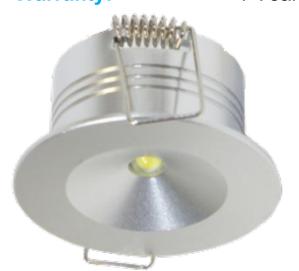

## RECESS EMERGENCY LIGHT

Model: SLE-R

## **SPECIFICATION:**

Input Voltage: 220V+/-10%, 50/60Hz

**Mode of Operation:** Non-maintained

Lamp: 1X1W / 1X3W HI-Power L.E.D

Safety Feature: Over discharge and over charge protection

Rated Duration: 2 / 3 hours

**Power Consumption: 1.8VA** 

Battery Type: Ni-Cd or Li-Ion

Lamp Dish 43mm Weight: 0.55Kg

Compliance: MS619, IEC598-2-22

Warranty: 1 Year

IP30

35mm Ø

## Indicator LED is integrated inside Hi Power LED Lamp

- \* SUPER SMALL
- \* SUPER BRIGHT
- \* SUPER THIN
- \* SUPER LIGHT

Auto Lamp Test System
Refined aluminum unibody